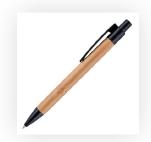

Product and Artwork Proof SUMO BAMBOO PEN

Your Ref: Quantity: Product Code: TPC982501
Our Ref: Version: 1 Product Colour: BLACK

## **PANTONE REFERENCE(S)**

Colour 1

Colour 2

Colour 3

Colour 4

ARTWORK SCALE 100% Standard Print Area: 40mm x 20mm

Product Image for visualisation - colours may vary